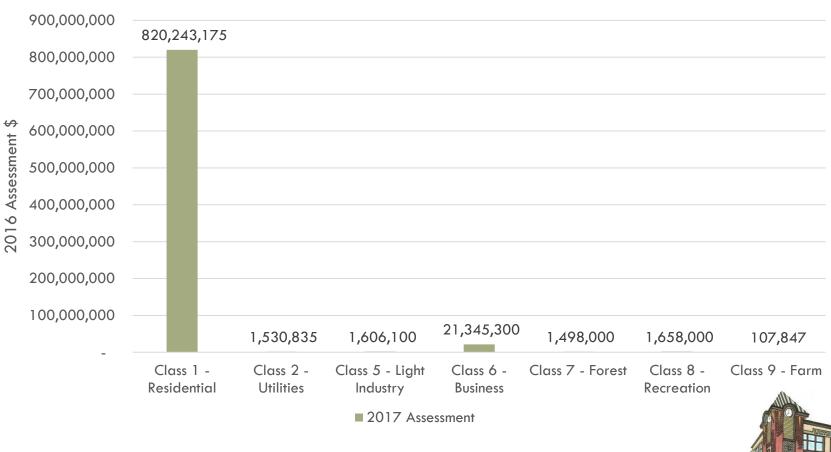

# 2017 Property Assessment

#### 2017 Assessment

# **Property Taxes**

|                          | 2016 Tax Rate | 2016 Total Taxes | 2017 Tax Rate | 2017 Total Taxes |
|--------------------------|---------------|------------------|---------------|------------------|
| Class 1 - Residential    | 1.8369        | 1,355,966        | 1.7274        | 1,416,863        |
| Class 2 - Utilities      | 36.0985       | 53,564           | 36.1116       | 55,281           |
| Class 5 - Light Industry | 12.8585       | 18,525           | 12.0916       | 19,420           |
| Class 6 - Business       | 7.3477        | 140,188          | 6.9095        | 147,485          |
| Class 7 - Forest         | 6.8885        | 9,368            | 6.4776        | 9,703            |
| Class 8 - Recreation     | 3.2146        | 5,330            | 3.0229        | 5,012            |
| Class 9 - Farm           | 2.3880        | 242              | 2.2456        | 242              |
| Total                    |               | 1,583,184        |               | 1,654,006        |