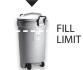

### Inside your GARBAGE can:

- can larger cans can be used but not filled to the top (see diagram fill limits).
- 23 kg (50 pounds) maximum per can – for the safety of the driver.
- If you have trouble picking it up, so will your driver, and remember he has to pick up hundreds of cans
- 100 litres (22 gallons) garbage per No food waste (use your green bin).
  - No construction or renovation waste.
  - No yard waste.
  - No items larger than 2 feet in any dimension.
  - Extra containers must have a single-use Extra Garbage Tag attached.
  - A maximum of two extra bags/ containers with tags.